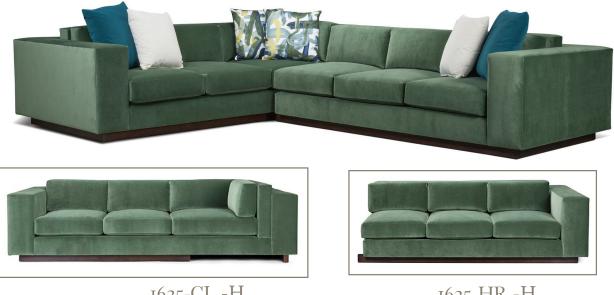

## GORMAN SECTIONAL SOFA

The Gorman Sectional Sofa, with its sleek lines and gentle price-point, is not only visually appealing but also useful. The multifunctional design features a solid back and sides that are wide enough to use as additional casual seating.

Assembled size: W 110" D 136" H 30" Arm Height: 26.5", Seat Height: 17", Seat Depth: 25", Arm Width: 10" Finish Options: JB Select Upholstery Finishes | As Shown Finish: Espresso Solids: Maple

Features: Polyblendown Seat Cushions, Blendown Back Pillows, Microdown Throw Pillows (20x20) & (22x22), Sectional Connectors, Saddle Stitching Standard. Gorman Sofa Also Available - 1625-110 (W110" D48" H30")

Available As: 1625-CL/CR: 3-Seat w/Built-In Corner LAF/RAF | W 110" D 48" H 30" | Inside Width: 90" 2 (20x20), 1 (22x22) Throw Pillows. COM Yardage: 23 yds. 1625-HL/HR: 3-Seat LAF/RAF | W 88" D 48" H 30" | Inside Width: 78" 2 (20x20), 1 (22x22) Throw Pillows. COM Yardage: 22 yds.